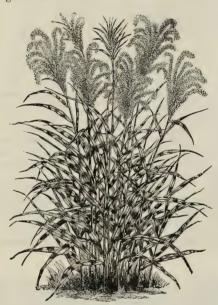

tiful hardy grasses should not be overlooked. Their stateliness, tropic luxuriance, and soft colors harmoniously punctuate the prevailing green, while their graceful, sinuous yielding to every wind gives animation to gardened landscapes too apt to look "fixed."
- —Arundo Donax (Great Reed)—A dark green, broadleaved reed, attaining sometimes 20 feet in height. 25c; \$2.50 per dozen.
- —— Variegata—Leaves beautifully variegated with creamy white; not over 10 feet high. 25c; \$2.50 per dozen.
- Erianthus Ravennae (Hardy Pampas)—Grows from 9 to 12 feet high, frequently throwing up from 30 to 50 flower spikes.
- Eulalia Gracillima Univittata (Japan Rush)—Narrow green leaves with a silvery white midrib, perfectly hardy.
- —— Japonica Variegata—Long, narrow leaves, striped with green and white.



EULALIA ZEBRINA.

- Japonica Zebrina (Zebra Grass)—Leaves crossed every two or three inches by a band of yellow, half an inch wide.
- Phalaris Arundinacea Variegata (Ribbon Grass)—
  Green leaves, striped lengthwise with creamy white.
  10c; \$1.00 per dozen.
- Uniola Latifolia (Spike Grass)—Long flat leaves one inch broad; at maturity crowned by gracefully drooping panicles of long, thin spikelets.
- **Helenium Autumnale**—Gives an endless profusion of yellow, panicled flowers. 5 feet.
- **Helianthus** (Sunflowers)—Very profitable for summer cutting and massy display.
- Maximilliana—Immense single flowers, rich golden yellow, center reddish brown. 5 to 7 feet.
- Mollis Grandiflorus—Light lemon yellow, large single. Foliage quite hairy. 4 feet.
- Multiflorus Plenus-Large double yellow. 4